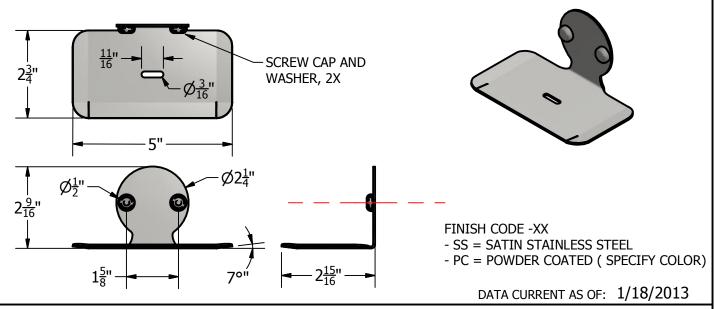

## **Technical Data Sheet**

S-3010-XX SOAP DISH

## CONSTRUCTION:

SOAP DISH: 16 GAUGE TYPE 304 STAINLESS STEEL, FORMED ONE PIECE. SCREW: #8 WOOD X 1 1/2" LONG PHIL. PAN HEAD. 18-8 STAINLESS STEEL.

SCREW CAP: ELECTROPLATED SATIN CHROME SNAP-CAP.

WASHER: FLAT BOTTOM PLASTIC SNAP-CAP.

## **INSTALLATION:**

FASTEN TO WALL USING THE SUPPLIED SCREWS THROUGH THE SNAP-WASHER AND APPROPRIATE WALL ANCHORS (NOT SUPPLIED).

PRESS ON THE SNAP-CAPS ONTO THE WASHER/SCREW UNTIL THEY SNAP INTO PLACE.